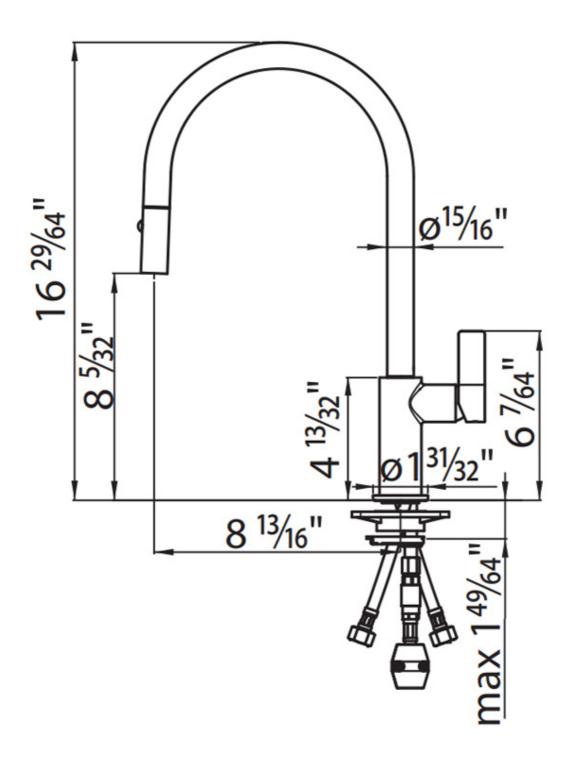

## **DETAILS**

| Material              | Brass                |
|-----------------------|----------------------|
| Texture               | Satin                |
| Finish                | PVD                  |
| Coloring              | Gun Metal            |
| Cartrigde             | With ceramic discs   |
| Rotating angle        | 180°                 |
| Mixer hole            | Øl <sup>3/8</sup> "  |
| Max worktop thickness | \ 49/64 <sup>n</sup> |

## **TECHNICAL DATA**