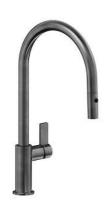

## Faucet Capri Gun Metal | Satin finish

**Faucets** 

Code: 8467 106

Single lever mixer tap with rotating barrel and extractable shower head

| Max flowrate               | 1.75 GPM (6,6 Lt/Min)                                                                                                                                                                                                                                                                                                                          |
|----------------------------|------------------------------------------------------------------------------------------------------------------------------------------------------------------------------------------------------------------------------------------------------------------------------------------------------------------------------------------------|
| Mixer type                 | Single lever mixer tap with rotating barrel and extractable shower head.                                                                                                                                                                                                                                                                       |
| Notes:                     | Strengthening plate included                                                                                                                                                                                                                                                                                                                   |
| FEATURES                   |                                                                                                                                                                                                                                                                                                                                                |
| GUN METAL                  | The Gun Metal finish is obtained by treating steel with a physical process called PVD (Phisical Vacuum Deposition) which deposits particles of noble metals on the surface. The result is a unique and refined aesthetic effect, and an improvement of the mechanical properties of the steel which is more resistant to impact and scratches. |
| Rotating angle             | All the taps have a wide angle of rotation. Some models even permit a full 360° rotation.                                                                                                                                                                                                                                                      |
| Strenghtening plate        | Foster's mixer taps are equipped with the strenghtening plate that offers perfect stability on any sink.                                                                                                                                                                                                                                       |
| Double jet (flow and rain) | Several models are equipped with a switch to easily change the flow from continuous to shower.                                                                                                                                                                                                                                                 |